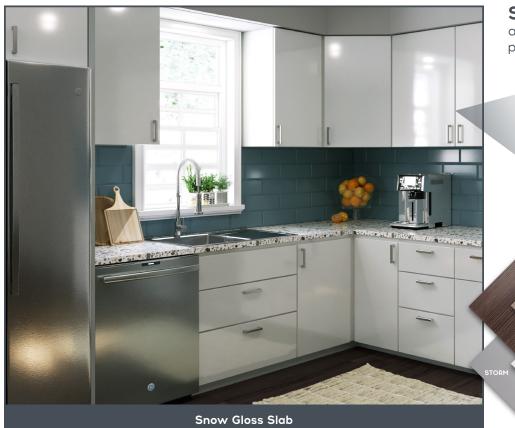

**SLAB:** A clean, modern look available in 7 colors and a primed-for-paint option.

**SLIDE:** An enhanced shaker style available in 4 colors.

PAINT

FLOUR

SNOW

\*Colors are available with Slab drawer fronts in our **Fusion** style.