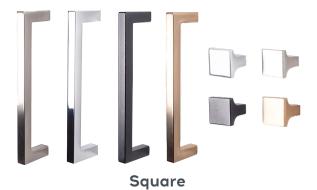

ase check with your local sales rep for our most current product information.



**SHAKER:** Our classic Shaker door available in 7 colors and a primed-for-paint option.





\*Colors are available with Slab drawer fronts in our **Fusion** style.



Espresso Walnut Steps

**STEPS:** An elegant door style available in 3 colors





\*Colors are available with Slab drawer fronts in our **Fusion** style.



**SLAB:** A clean, modern look available in 7 colors and a primed-for-paint option.





**SLIDE:** An enhanced shaker style available in 4 colors.

PAINT

FLOUR

SNOW





\*Colors are available with Slab drawer fronts in our **Fusion** style.

## HANDLES, PULLS & KNOBS



**Bar Pull**Satin Nickel
6"; 2" Knob



Satin Nickel, Chrome, Matte Black, Rose Gold 4.75", 6", 7.25"; 1 7/32" Knob



Satin Nickel, Chrome, Matte Black, Rose Gold 4", 5", 6"; 1 15/16" Knob



Satin Nickel, Chrome, Matte Black, Rose Gold 6", 7.25", 8.5"; 1 7/16" Knob

## Scan here to see all door styles and colors.



Scan here to see all pull styles.



EFFECTIVE MAR 2021 I-0814