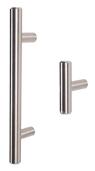

## HANDLES, PULLS & KNOBS

**Bar Pull**Satin Nickel
6"; 2" Knob

Satin Nickel, Chrome, Matte Black, Rose Gold 4.75", 6", 7.25"; 1 7/32" Knob

Satin Nickel, Chrome, Matte Black, Rose Gold 4", 5", 6"; 1 15/16" Knob