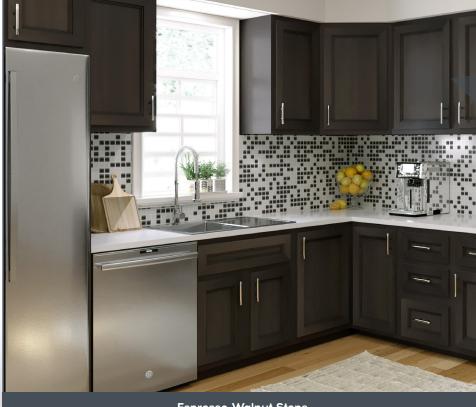

\*Colors are available with Slab drawer fronts in our **Fusion** style.

Espresso Walnut Steps

**STEPS:** An elegant door style available in 3 colors

\*Colors are available with Slab drawer fronts in our **Fusion** style.