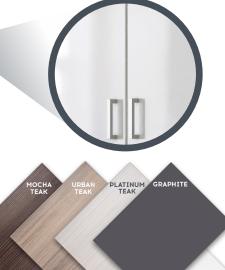

**SLAB:** A clean, modern look available in 7 colors and a primed-for-paint option.

**SLIDE:** An enhanced shaker style available in 4 colors.

PAINT

FLOUR

SNOW

\*Colors are available with Slab drawer fronts in our **Fusion** style.