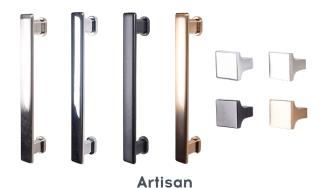

e are constantly delivering new items and enhancements to our product line. Please check with your local sales rep for our most current product information.



**SHAKER:** Our classic Shaker door available in 7 colors and a primed-for-paint option.





\*Colors are available with Slab drawer fronts in our **Fusion** style.



Espresso Walnut Steps

**STEPS:** An elegant door style available in 3 colors





\*Colors are available with Slab drawer fronts in our **Fusion** style.



**SLAB:** A clean, modern look available in 7 colors and a primed-for-paint option.





**SLIDE:** An enhanced shaker style available in 4 colors.

PAINT

FLOUR

SNOW





\*Colors are available with Slab drawer fronts in our **Fusion** style.

## HANDLES, PULLS & KNOBS



**Bar Pull**Satin Nickel
6"; 2" Knob



Satin Nickel, Chrome, Matte Black, Rose Gold 4.75", 6", 7.25"; 1 7/32" Knob



Satin Nickel, Chrome, Matte Black, Rose Gold 4", 5", 6"; 1 15/16" Knob



Satin Nickel, Chrome, Matte Black, Rose Gold 6", 7.25", 8.5"; 1 7/16" Knob

## Scan here to see all door styles and colors.



Scan here to see all pull styles.



EFFECTIVE MAR 2021 I-0814