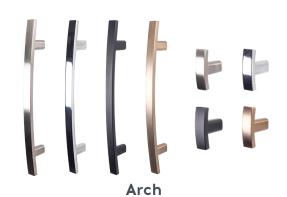

on.



**SHAKER:** Our classic Shaker door available in 7 colors and a primed-for-paint option.





\*Colors are available with Slab drawer fronts in our **Fusion** style.



Espresso Walnut Steps

**STEPS:** An elegant door style available in 3 colors





\*Colors are available with Slab drawer fronts in our **Fusion** style.



**SLAB:** A clean, modern look available in 7 colors and a primed-for-paint option.





**SLIDE:** An enhanced shaker style available in 4 colors.

PAINT

FLOUR

SNOW





\*Colors are available with Slab drawer fronts in our **Fusion** style.

## HANDLES, PULLS & KNOBS



**Bar Pull**Satin Nickel
6"; 2" Knob



Satin Nickel, Chrome, Matte Black, Rose Gold 4.75", 6", 7.25"; 1 7/32" Knob



Satin Nickel, Chrome, Matte Black, Rose Gold 4", 5", 6"; 1 15/16" Knob



Satin Nickel, Chrome, Matte Black, Rose Gold 6", 7.25", 8.5"; 1 7/16" Knob

## Scan here to see all door styles and colors.



Scan here to see all pull styles.



EFFECTIVE MAR 2021 I-0814