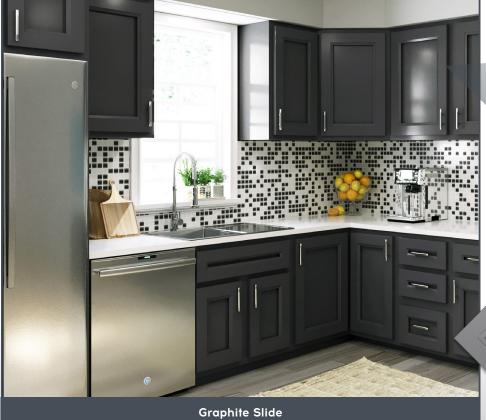

**SLAB:** A clean, modern look available in 7 colors and a primed-for-paint option.

**SLIDE:** An enhanced shaker style available in 4 colors.

PAINT

FLOUR

SNOW

\*Colors are available with Slab drawer fronts in our **Fusion** style.