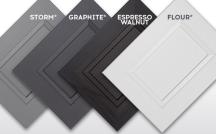

**SLAB:** A clean, modern look available in 7 colors and a primed-for-paint option.

**SLIDE:** An enhanced shaker style available in 4 colors.

PAINT

FLOUR

SNOW

\*Colors are available with Slab drawer fronts in our **Fusion** style.