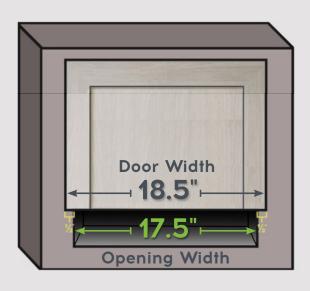

## How to Calculate Hinge Overlay (Step by Step)

- 1 Measure the door width of a single door.
- 2 Measure the cabinet opening behind that door.
- 3 Subtract the opening width from the door width.
- 4 Divide the difference by 2.
- **5** This is your Hinge Overlay.

Door Width: 18.5"

- Opening Width: 17.5"

Difference: 1.0"

÷ 2

Hinge Overlay = 0.5"

Scan the QR code to watch a 'How To' video.