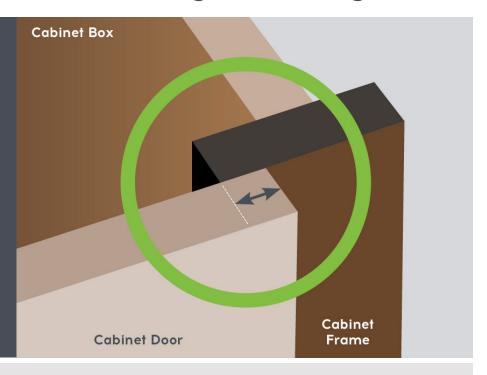

## What is Hinge Overlay

Hinge Overlay is the amount that a cabinet door covers the wooden frame on the front of a cabinet. This is important because for your new cabinet doors to properly cover your openings you need the correct hinge overlay.