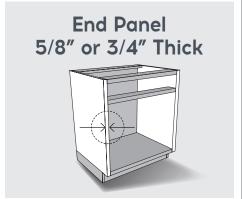

## Determine your door & drawer front sizes:

- 1. Download our helpful form to record your information the same way our website will ask for it. Measurement Form
- 2. Measure your end panel thickness. It will be 5/8" (0.625") or 3/4" (0.75").