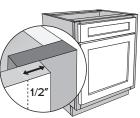

## You have these conditions:

**NOTE 1:** We only offer overlay doors. Your new doors will overlap the cabinet frames by 1/2'' (0.5"). If you have any cabinets with less than 5/8'' (0.625") frame clearance, please call for assistance.