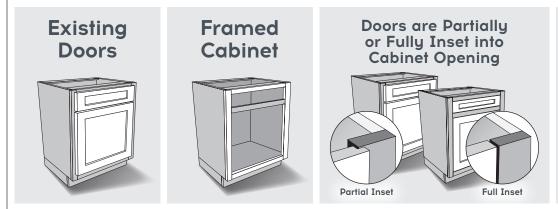

## Refacing Ordering Guidelines

## You have these conditions:

**NOTE 1:** We only offer overlay doors. Your new doors will overlap the cabinet frames by 1/2'' (0.5"). If you have any cabinets with less than 5/8'' (0.625") frame clearance, please call for assistance.