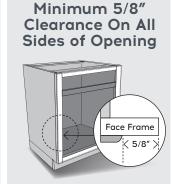

## You have these conditions:

**NOTE 1:** We only offer overlay doors. Your new doors will overlap the cabinet frames by 1/2'' (0.5"). If you have any cabinets with less than 5/8'' (0.625") frame clearance, please call for assistance.